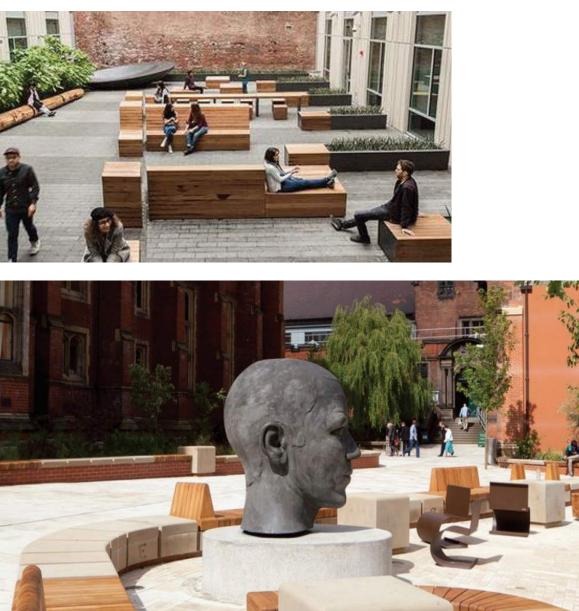

# **COMMONS + ENTRY PLAZA**

#### **Community Use of Public** Areas

- Outdoor places of memory accessible outside fenced perimeter
- Community gathering space always public
- Resources inside the school perimeter available for community use